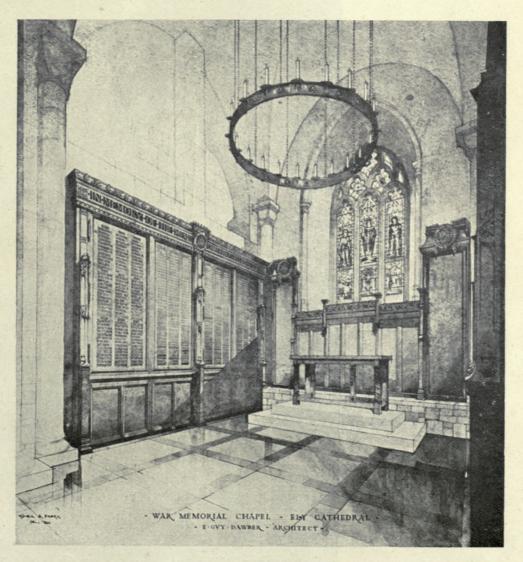

### ROYAL ACADEMY EXHIBITION REVIEW.

|                                                                                        | PAGE     |                                                             | PAG      |
|----------------------------------------------------------------------------------------|----------|-------------------------------------------------------------|----------|
| BLOMPIELD, SIR REGINALD, R.A., I, New Court Temple, E.C.4.                             |          | LUTYENS, SIR EDWIN L., R.A., 17, Queen Anne's Gate, S.W.    |          |
| Lyssenthock Design for Memorial Chapel, British Mili-                                  |          | Imperial Delhi, Government House Stables                    | 1        |
| tary Cemetery                                                                          | 22       | Plan Imperial Delhi                                         | 2-3      |
| A Sketch for a War Memorial, Leeds                                                     | 23       | Staff Quarters on Axial line, etc                           | 4        |
| BURNET, SIR JOHN, A.R.A., and Partners, I, Montague Place,                             |          | Staff Quarters on Axial line                                | 5        |
| W.C.r.                                                                                 |          | Staff Quarters on Axial line                                | 6        |
| Ramsgate Improvement Scheme: View from the Sea                                         | 24-25    | Staff Quarters on Axial line                                | 7 8      |
| " " Plan                                                                               | 26<br>27 | Quarters of the Director of Music                           |          |
| Skatch by T S Tait                                                                     | 28-20    | Buildings facing Road leading to Government House           | 9        |
| Plan                                                                                   | 30       |                                                             | 10       |
| Sketch by T S Tait                                                                     | 34-35    | Mawson, Thomas H. & Sons, High Street House, Lancaster.     |          |
| " Drawing by T. S. Tait                                                                | 36       | The Social Centre, Blackpool Park, Blackpool                | 13       |
| CRICKMER, COURTENAY, M., I, Lincoln's Inn Fields, W.C.I.                               |          | MILN, O. P., and P. PHIPPS, 64, Wigmore Street, W.          |          |
| Proposed Lades Flats, Letchworth                                                       | 48       | New Lodges and Gates at Chequers, Bucks                     | 43       |
| DAWBER, GUY E., 18, Maddox Street, Regent Street, W.                                   |          | MURRELL, H., and M. PIGGOTT, 5 Bedford Row, W.C.1.          |          |
| Loggia at Boverhridge Park, Dorset                                                     | 16       | Houses at Magdalen Park, Wandsworth Common                  | 47       |
| War Memorial Chapel, Ely Cathedral                                                     | 33       |                                                             | 7/       |
| FARRY, CYRIL A., Hart Street, Bloomsbury, W.C.                                         |          | Newton, Ernest, R.A., & Sons, 4, Raymond Buildings, Gray's  |          |
| Design for a country residence for a Royal personage                                   | 45       | Ion, W.C. Marlborough College: Memorial Hall                | ar       |
| FRERE, EUSTACE C., 1, Lincoln's Inn Fields, London, W.C. Premises in Hallam Street, W. | 15       | M 1-1 C 1- 77-11                                            | 3r<br>32 |
| HARR, THE LATE HENRY T., and BERTRAM LISLE, 2 Gray's Inc.                              |          |                                                             | 3*       |
| Square, W.C.                                                                           |          | Newton, Ernest, R.A., & Sons, and W. Nicholls, 4,           |          |
| Borough of Hammersmith (Southern Area) Proposed                                        |          | Raymond Buildings, Gray's Inn, W.C.                         |          |
| Tenements                                                                              | 46       | Monastère Du Carmel                                         | 37       |
| HARRIS, VINCENT E., 29, St. James's Square, S.W.                                       |          | Monastère Du Carmel: General View                           | 38-39    |
| H.M. Queen Mary's Maternity Home, Hampstead                                            | 42       | Till and Till                                               | 41       |
| HART, A. H. and L., Waterhouse, 1, Verulam Buildings, W.C.                             | 100000   |                                                             | 7.       |
| Recent Additions to Caddesdon College, Oxon                                            | 44       | Russell, Robert T., Delhi, India                            |          |
| HILL, OLIVER, 23, Golden Square, W.C.                                                  |          | New Imperial Delhi: Hostels for Legislative Councillors     | 11       |
| House in Argyllshire: The Power House                                                  | 49       | " " " Gazetted Officer's Bungalow                           | 12       |
| ", ", The Kitchen Court Elevation                                                      | 30-31    | WARREN, EDWARD, 20, Bedford Square, W.C.r.                  |          |
| Flavation                                                                              | 52       | Royal Sussex Regiment War Memorial, St. George's            |          |
| Ground Floor Plan                                                                      | 53<br>54 | Chapel, Chichester Cathedral                                | 14       |
| South Flavation and Section                                                            | 34       | WATERROUSE, MICNAEL, Staple Ion Buildings, W.C.             |          |
| through Stairs                                                                         | 33       | Village Hall, Breamore, Hants, Plan elevation will be       |          |
| ,, ,, North and South Elevations                                                       | 56-57    | published in Vol. 55                                        | 64       |
| " " Entrance Front                                                                     | 58       | WEBB, SIR ASTON, P.R.A., & Son, 15, Queen Ange's Gate, S.W. |          |
| " " The South Terrace                                                                  | 59       | Memorial to the London Troops in front of the Royal         |          |
| " " Section through Dining Room and                                                    |          | Exchange                                                    | 17       |
| Hall looking West                                                                      | 60       | The Textile Trades War Memorial                             | 18-19    |
| " Section through Dining Room Wing                                                     | 6r       | The Textile Trades War Memorial                             | 20       |
| " " West and East Elevations                                                           | 62-63    | Group of Cottages at Branston                               | 21       |
|                                                                                        |          |                                                             |          |